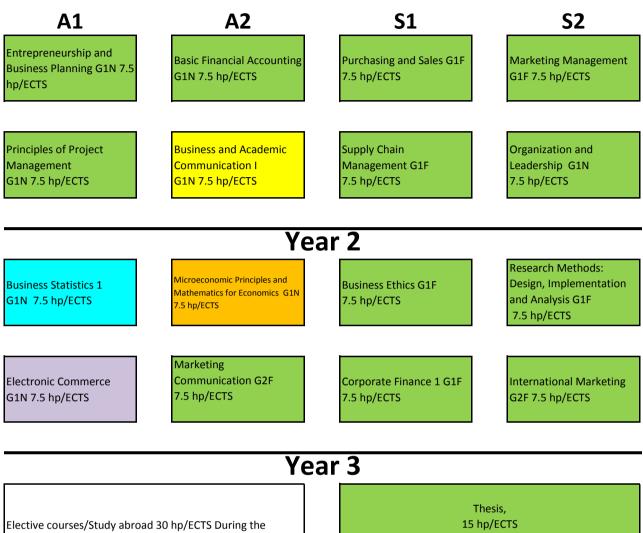

## Marketing Management, 180 hp/ECTS (start Autumn 13) Year 1

elective courses/study abroad 30 np/ECTS During the elective semester students need to take 30 credits including 7.5 credits in Business Administration at G2F level. Students are limited to choose courses within the fields of business administration, economics, statistics, economic geography, commercial law, and language.